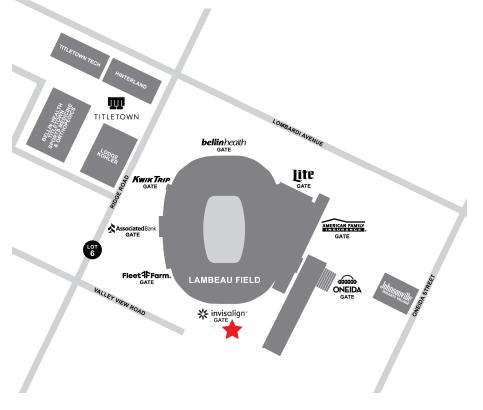

- Miller Lite Lounge (Level 4)
- Miller Lite Deck (Level 4)
- Gordon Flesch Co. Terrace Suites (Level 5)
- Festival Foods MVP Deck (Level 6)
- Champions Club (Level 8)

When arriving at Lambeau Field, please park in Lot 6 off of Ridge Road near the Fleet Farm Gate and enter the stadium at the Invisalign Gate.

When arriving at the Invisalign Gate, there will be a Guest Services Representative to welcome and assist guests.

We look forward to welcoming you to Lambeau Field!

Parking is complimentary for Lambeau Field events.